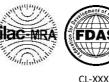

### Rules for the use of FDAS symbol combined with ILAC MRA Mark

- i. Rules for use of FDAS symbol combined ILAC MRA mark for accredited CABs comply to ILAC-R7.
- ii. Indian accredited Laboratories are permitted to use combined FDAS symbol and ILAC MRA mark, and in economies where ILAC MRA Mark is registered & economies where ILAC MRA Mark is not registered are not to use ILAC MRA mark.
- iii. Accredited laboratories shall use the combined FDAS symbol and ILAC MRA Mark as per example below.

**Testing Laboratories** 

Calibration Laboratories

TL-XXX

- iv. Accredited laboratories shall present an example of the combined FDAS symbol and ILAC MRA mark to FDAS and shall not use it until written approval is received from FDAS.
- v. Accredited laboratories shall use only the electronic format of FDAS symbol and ILAC MRA mark provided by FDAS. And copies of FDAS symbol and ILAC MRA mark obtained from other sources is not permissible.
- vi. Combined ILAC MRA mark & FDAS symbol are to be used in black & white.
- vii. Accredited laboratories shall stop using combined ILAC MRA mark & FDAS symbol when accreditation is ceased for any reason.
- viii. Use of combined ILAC MRA mark and FDAS symbol by accredited laboratories is optional.