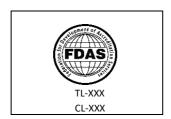

#### FDAS Norms for the reproduction of its symbol:

- i. The size of the FDAS symbol shall not be less than 15 mm dia. and can be used for test reports, calibration certificates and promotional documents.
- ii. The symbol shall be reproduced in black and white and its size shall be in proportion for any other use.
- iii. The accreditation number given by FDAS is to be written just below its symbol as given below.

| Testing Laboratories | Calibration Laboratories | Medical Laboratories |
|----------------------|--------------------------|----------------------|
| FDAS                 | FDAS                     | FDAS                 |
| TL-XXX               | CL-XXX                   | ML-XXX               |